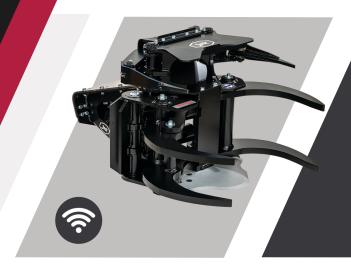

# Tree shear for 1,8-5t excavators

- Single double-acting hydraulic line installation

#### **Technical Specifications**

| Weight              | 160 kg       |
|---------------------|--------------|
| Height              | 400 mm       |
| Cutting diameter    | 200 mm       |
| Operating pressure  | 200-300 bar  |
| Oil flow            | 30-80 l/min* |
| Width when open     | 600 mm       |
| Buffer plate height | 310 mm       |
| Warranty            | 24 months    |

#### Accessories

eBoost® hydraulic system

Collector Gen2

Cable control

Radio control

Electrically controlled 6/2 valve

Cylinder options

Cutting side jaw with three fingers