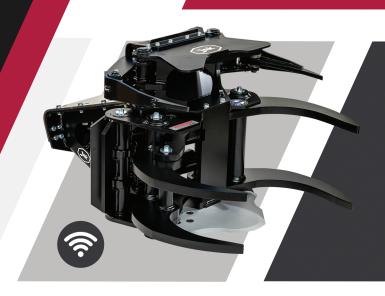

## **JAK-300B**

**GEN4** 

# Tree shear for 12-20t excavators

- Single double-acting hydraulic line installation

#### **Technical Specifications**

| Weight              | 590 kg        |
|---------------------|---------------|
| Height              | 610 mm        |
| Cutting diameter    | 300 mm        |
| Operating pressure  | 250-300 bar   |
| Oil flow            | 60-200 l/min* |
| Width when open     | 840 mm        |
| Buffer plate height | 505 mm        |
| Warranty            | 24 months     |